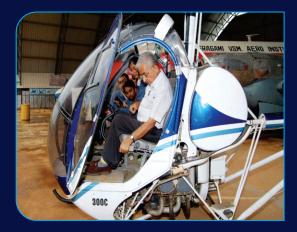

#### **ROTARY WING**

Schweitzer Helicopter (RA)

#### OTHER FACILITIES

- Hangar facility to conduct practical's
- Aircraft System Laboratory
- Instruments System Lab
- Computer Laboratory
- Fitter Shop
- Sheet Metal Shop
- Well Equiped Library
- Qualified and experienced instructors
- · Modern class room with audio-visual aids