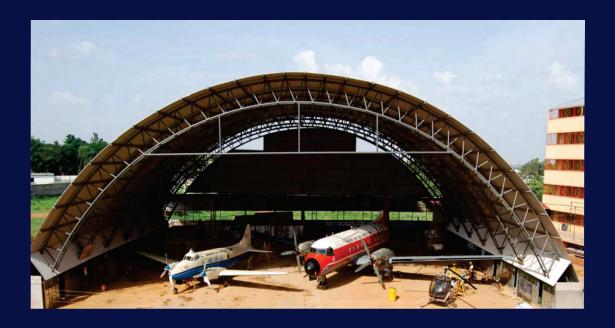

# SERVICEABLE AIRCRAFT FIXED WING

- AVRO HS 748 Aircraft (HA)
- Devon Aircraft (LA)

#### **ROTARY WING**

Schweitzer Helicopter (RA)

#### OTHER FACILITIES

- Hangar facility to conduct practical's
- Aircraft System Laboratory
- Instruments System Lab
- Computer Laboratory
- Fitter Shop
- Sheet Metal Shop
- Well Equiped Library
- Qualified and experienced instructors
- · Modern class room with audio-visual aids