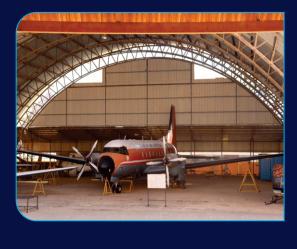

# SERVICEABLE AIRCRAFT FIXED WING

- AVRO HS 748 Aircraft (HA)
- Devon Aircraft (LA)

#### OTHER FACILITIES

- Hangar facility to conduct practical's
- Aircraft System Laboratory
- Instruments System Lab
- Computer Laboratory
- Fitter Shop
- Sheet Metal Shop
- Well Equiped Library
- Qualified and experienced instructors
- · Modern class room with audio-visual aids