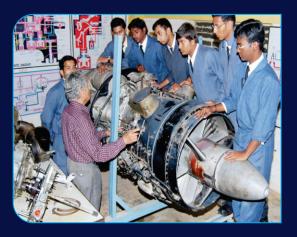

#### **FACILITIES**

VSM Aerospace AME training school has an excellent training infrastructure for imparting quality training to the students, with following facilities:

- · Aero Engines Lab
- Electical System Lab
- Radio and Navigation Lab
- Work-shop Facilities
- Welding Shop
- Machine Shop
- Canteen facilities
- Hostel facilities
- General Engineering Shop

The examination papers consist of objective-type questions.