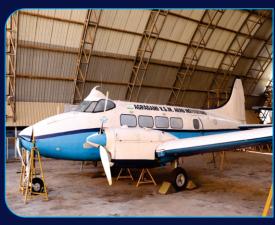

# SERVICEABLE AIRCRAFT FIXED WING

- AVRO HS 748 Aircraft (HA)
- Devon Aircraft (LA)

#### OTHER FACILITIES

- Hangar facility to conduct practical's
- Aircraft System Laboratory
- Instruments System Lab
- Computer Laboratory
- Fitter Shop
- Sheet Metal Shop
- Well Equiped Library
- Qualified and experienced instructors
- · Modern class room with audio-visual aids